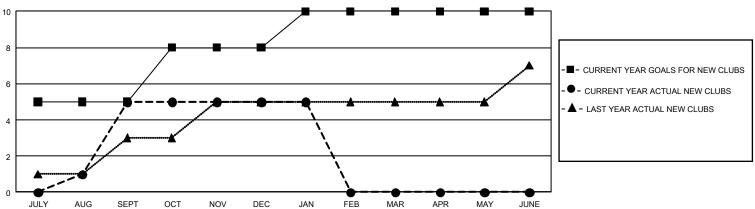

## GOALS AND ACTUAL NEW CLUBS CUMULATIVE

## GMT Constitutional Area 5 - E, Group P

**GMT**: OPEN

REPORT DOES NOT INCLUDE CLUBS IN UNDISTRICTED AREAS.

| Clubs                 |               |           |               | Members               |                        |                         |                                                    |  |
|-----------------------|---------------|-----------|---------------|-----------------------|------------------------|-------------------------|----------------------------------------------------|--|
| RESULTS FOR 2019-2020 |               |           |               | RESULTS FOR 2019-2020 |                        |                         |                                                    |  |
| QUARTER               | NEW CLUB GOAL | NEW CLUBS | DROPPED CLUBS | QUARTER MEME          | BER GROWTH NET<br>GOAL | MEMBER GROWTH<br>ACTUAL | DROPPED<br>MEMBERS ACTUAL<br>(including transfers) |  |
| JULY/AUG/SEPT         | 15            | 5         | 0             | JULY/AUG/SEPT         | 720                    | 359                     | 140                                                |  |
| OCT/NOV/DEC           | 9             | 0         | 2             | OCT/NOV/DEC           | 510                    | 152                     | 543                                                |  |
| JAN/FEB/MAR           | 6             | 0         | 2             | JAN/FEB/MAR           | 510                    | 72                      | 33                                                 |  |
| APR/MAY/JUNE          | 0             | 0         | 0             | APR/MAY/JUNE          | 240                    | 0                       | 0                                                  |  |