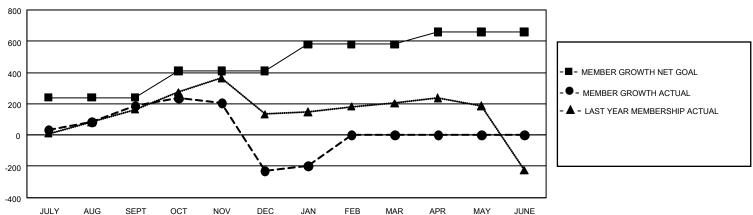

## GOALS AND ACTUAL MEMBERS CUMULATIVE

| DROPPED CLUBS: 4            |     | 106 CLUBS OF 295 ADDED 1 OR MORE<br>NEW MEMBERS | GENDER DISTRIBUTION  MALE 3,996 (52.30%) |                |     |
|-----------------------------|-----|-------------------------------------------------|------------------------------------------|----------------|-----|
|                             |     |                                                 |                                          | ,              |     |
| DROPPED MEMBERS             |     |                                                 | FEMALE                                   | 3,644 (47.70%) |     |
| DECEASED                    | 16  | CLICK HERE FOR CHARLE ATIVE                     | TOTAL FAMILY UNIT MEMBERS                |                | 395 |
| CLUB CANCELLED 49 OTHER 651 |     | CLICK HERE FOR CUMULATIVE MEMBERSHIP DATA       | FAMILY MEMBERS PAYING HALF DUES          |                | 212 |
| TOTAL                       | 716 |                                                 |                                          |                |     |

## GMT Constitutional Area 5 - E, Group P

**GMT**: OPEN

REPORT DOES NOT INCLUDE CLUBS IN UNDISTRICTED AREAS.

| Clubs                 |               |           |               | Members               |                        |                         |                                                    |  |
|-----------------------|---------------|-----------|---------------|-----------------------|------------------------|-------------------------|----------------------------------------------------|--|
| RESULTS FOR 2019-2020 |               |           |               | RESULTS FOR 2019-2020 |                        |                         |                                                    |  |
| QUARTER               | NEW CLUB GOAL | NEW CLUBS | DROPPED CLUBS | QUARTER MEME          | BER GROWTH NET<br>GOAL | MEMBER GROWTH<br>ACTUAL | DROPPED<br>MEMBERS ACTUAL<br>(including transfers) |  |
| JULY/AUG/SEPT         | 15            | 5         | 0             | JULY/AUG/SEPT         | 720                    | 359                     | 140                                                |  |
| OCT/NOV/DEC           | 9             | 0         | 2             | OCT/NOV/DEC           | 510                    | 152                     | 543                                                |  |
| JAN/FEB/MAR           | 6             | 0         | 2             | JAN/FEB/MAR           | 510                    | 72                      | 33                                                 |  |
| APR/MAY/JUNE          | 0             | 0         | 0             | APR/MAY/JUNE          | 240                    | 0                       | 0                                                  |  |